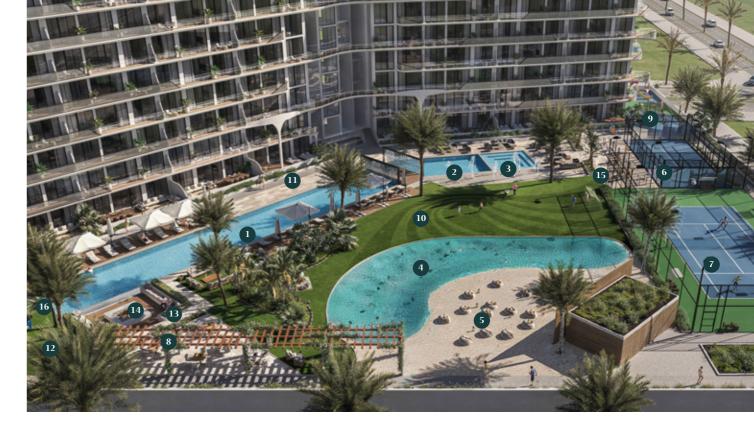

## A World Of Wonder At Your Front Door

Immerse yourself in a lifestyle that defies convention, spread over 2 acres with over 70,000 square feet of resort-inspired amenities. This is a revolution where living all-in is not a choice, but a way of life.

- 1. Swimming Pool
- 2. Kids Pool
- 3. Jacuzzi
- 4. Sandy Lagoon
- 5. Outdoor Beach Cinema
- 6. Padel Court
- 7. Multipurpose Tennis/Basketball Court
- 9. Kids playground
- 10. Football Pitch
- 11. Jogging Track
- 12. Mini Golf
- 13. BBQ Area
- 14. Sunken Seating
- 15. Outdoor Gym Area
- 16. Zen Yoga Garden
- 8. Lounge Area