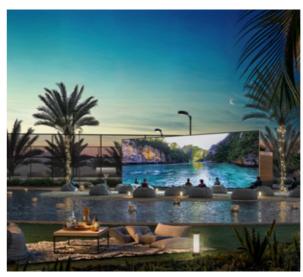

- 1. Swimming Pool
- 2. Kids Pool
- 3. Jacuzzi
- 4. Sandy Lagoon
- 5. Outdoor Beach Cinema
- 6. Padel Court
- 7. Multipurpose Tennis/Basketball Court
- 9. Kids playground
- 10. Football Pitch
- 11. Jogging Track
- 12. Mini Golf
- 13. BBQ Area
- 14. Sunken Seating
- 15. Outdoor Gym Area
- 16. Zen Yoga Garden
- 8. Lounge Area