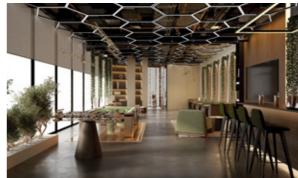

### Elevate Hub:

Located on the top floor, Elevate Hub redefines the typical gym visit, providing a peaceful haven for everyone. Enjoy cutting-edge facilities and a lively community atmosphere. Treat yourself at our juice bar, revitalizing both body and mind.

- Co-working space
- Gaming zone
- Gym
- Sauna and steam room
- Solar panelled shaded pergolas