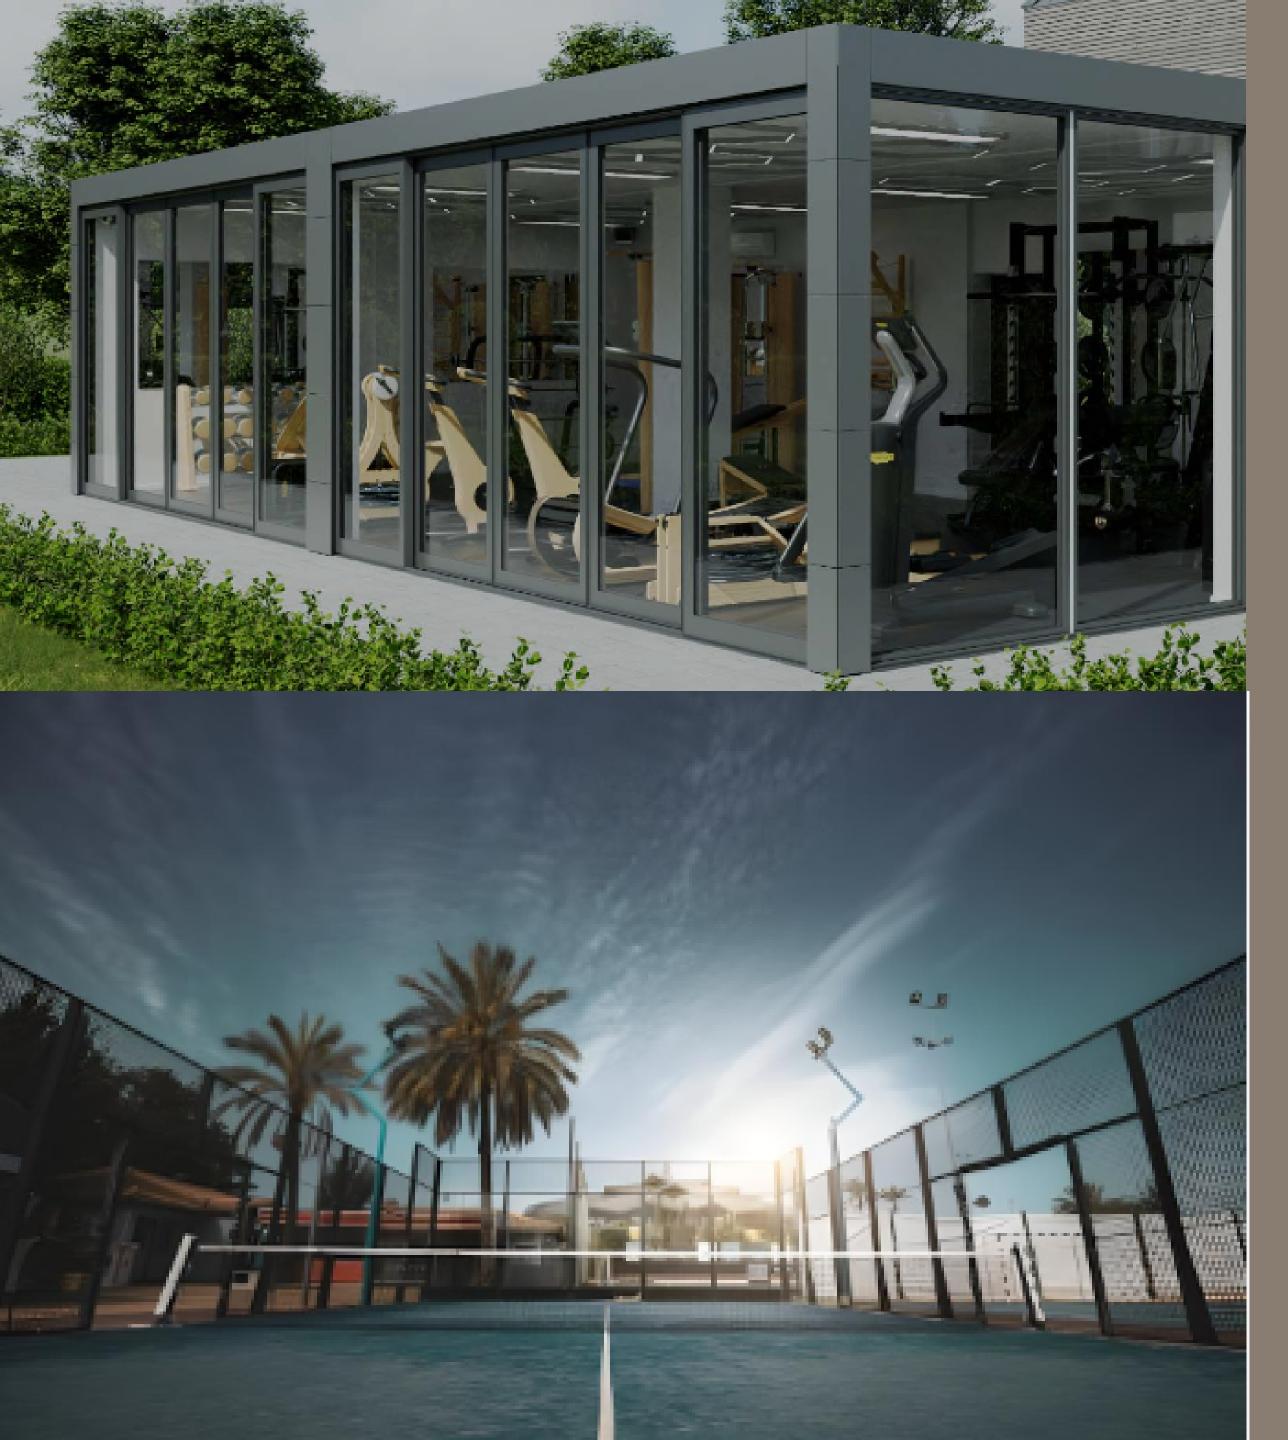

# Unrivaled Living: Elevate Your Lifestyle with Premier Amenities

Experience unparalleled luxury at our residential haven, where superior amenities redefine modern living. Immerse yourself in the thrill of our meticulously crafted roof-top paddle tennis court and discover the synergy of sports and leisure. Complementing this, our outdoor gym exemplifies our dedication to your well-being, offering a unique fitness experience surrounded by nature. At our residence, we not only prioritize quality but also your health, curating an environment that fosters an active and balanced lifestyle for our valued residents.

# AMENITIES

Bali Residences offers an array of top-of-the-line amenities that are sure to enhance your living experience. From the fully equipped fitness center to the rooftop lounge, there is something for everyone.

- Fully Equipped Gym
- Swimming Pool
- Sunken Garden
- Outdoor Fitness Area
- Paddle tennis court
- Co-Working Space

- Landscaped Gardens
- Grand Entrance Lobby
- Retail Shop
- 24/7 Security
- Covered Parking
- Bicycle Parking