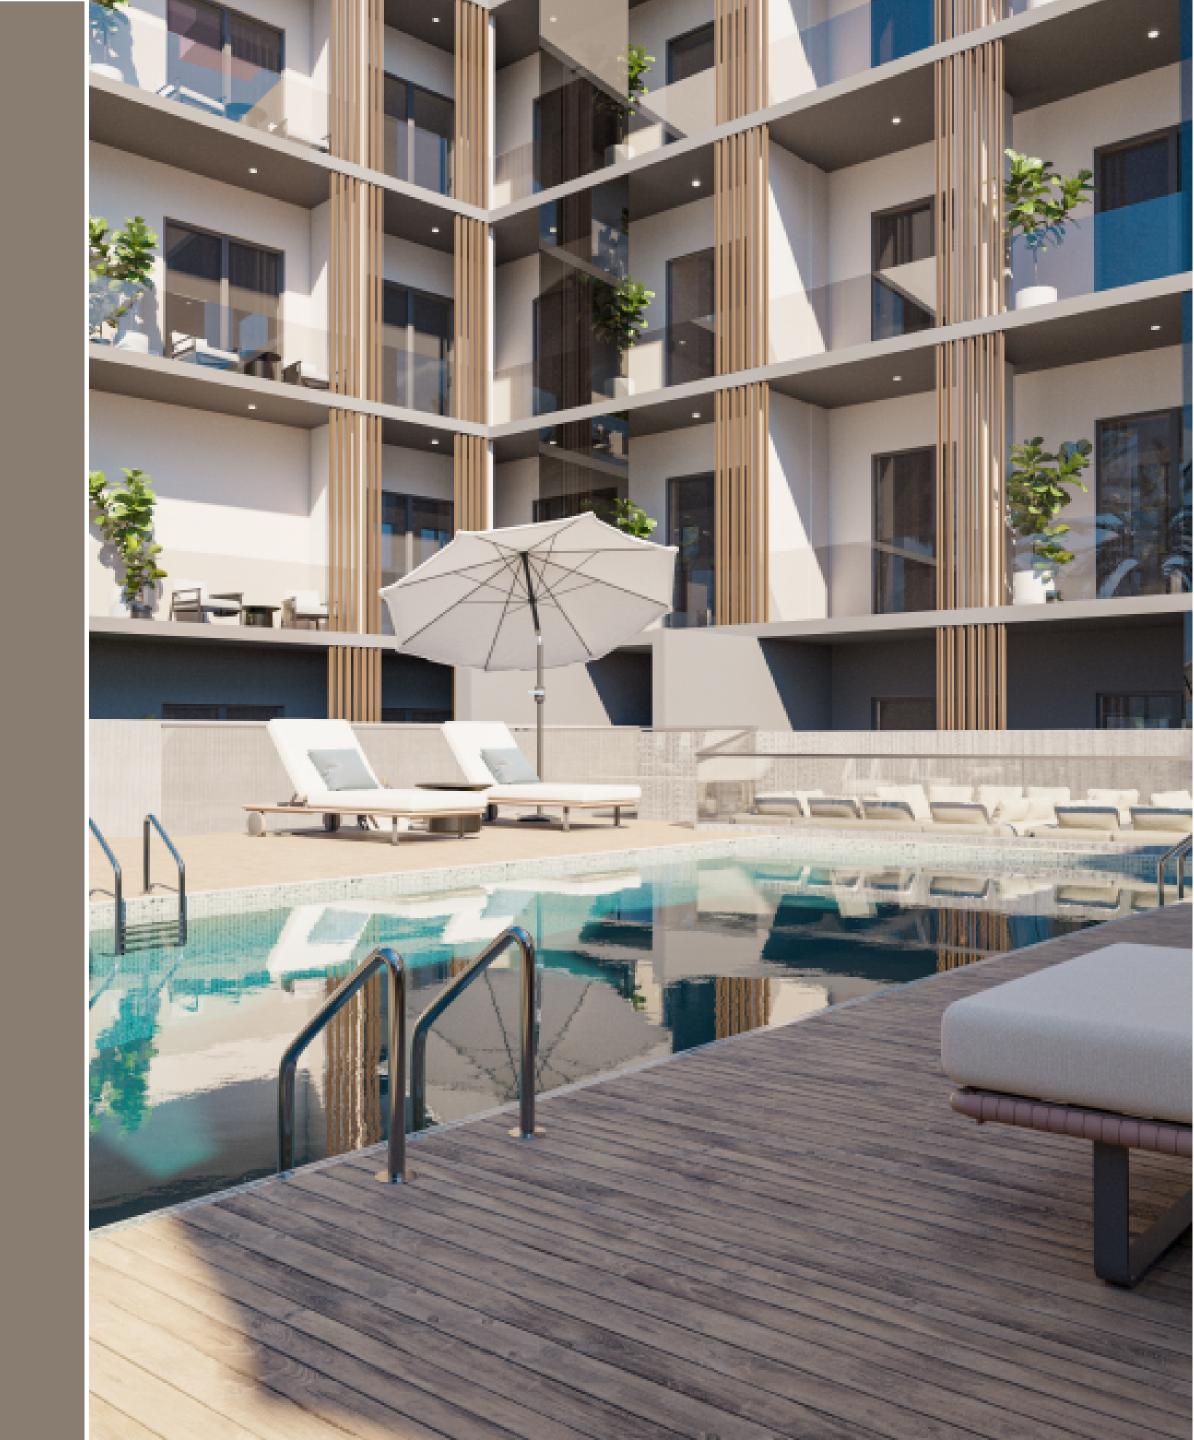

# AMENITIES

Bali Residences offers an array of top-of-the-line amenities that are sure to enhance your living experience. From the fully equipped fitness center to the rooftop lounge, there is something for everyone.

- Fully Equipped Gym
- Swimming Pool
- Sunken Garden
- Outdoor Fitness Area
- Paddle tennis court
- Co-Working Space

- Landscaped Gardens
- Grand Entrance Lobby
- Retail Shop
- 24/7 Security
- Covered Parking
- Bicycle Parking